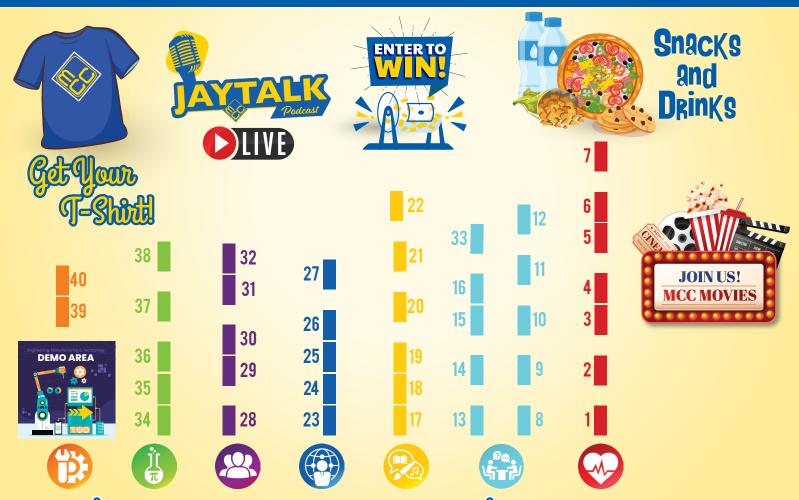

# Engineering, Manufacturing & Technology

Careers in this pathway are related to the technologies necessary to design, develop, install and maintain physical manufacturing systems. These include engineering and related fields, architecture, mechanics and repairers, manufacturing technology, precision production, electronics, construction trades and related industries.

Applied Tech......39, 40

### **Math and Science**

This pathway includes a broad spectrum of careers in areas such as agriculture, astronomy, the biological sciences, chemistry, environmental science, geography, geology, mathematics and many more.

| Math and Physical Sciences 34 | , 35, 36 |
|-------------------------------|----------|
| Life Sciences                 | 37       |
| MSU IAT                       | 38       |

#### **Human Services**

Human Service Professionals help people to advance lives, help those in need, and educate future generations. Individuals in the human service field work in careers such as psychology, social work, education, government and law.

| Counseling and Advising | 2     | 28 |
|-------------------------|-------|----|
| Social Sciences         | 29, 3 | 30 |
| Education               | 31, 3 | 32 |

#### **Business & Information Technology**

These careers may include, but are not limited to, accounting, computer networking, software development, digital game design, entrepreneurship, graphic design, management, and marketing.

| Business | 23 | , 24, | 25, | 26  |
|----------|----|-------|-----|-----|
| Esports  |    |       |     | .27 |

Arts, Humanities & Communication

This pathway appeals to those who place a great deal of value on selfexpression, personal experience, imagination and creativity. If planning on

pursuing a career in the creative and performing arts, music, philosophy,

**ENTER HERE** 

journalism, broadcasting or other related fields, this pathway may be for you.

Arts and Humanities ......17, 18, 19
English/Communications ......20

#### **Services**

| Early College               | 13 |
|-----------------------------|----|
| Admissions                  | 8  |
| Disability Support Services | 14 |
| Financial Aid               | 9  |
| Student Employment          | 33 |
| Michigan Reconnect          | 11 |
| Muskegon Area Promise       |    |
| Oceana CAN                  |    |
|                             |    |

Student Success/Jayhawk Hub ......15, 16

#### **Health Services**

Careers in this pathway are related to the promotion of health and treatment of disease. These include research, prevention, treatment and health related technologies. Health care professionals are in high demand locally and nationwide.

| /    |
|------|
| 5, 6 |
| 2    |
| 3, 4 |
| 1    |
|      |

DON'T FORGET TO ENTER THE DRAWING FOR A 2-YEAR SCHOLARSHIP & MACBOOK AIR!

Athlotica